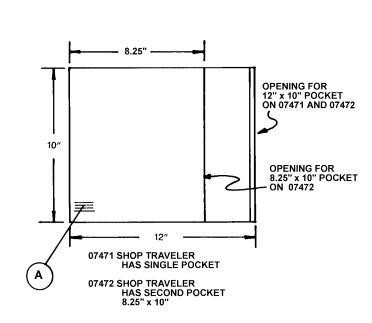

A. Both shop travelers are hot stamped with:

"STATIC SAFE SHOP TRAVELER DESCO INDUSTRIES ITEM #

DATE: DRAWING NUMBER 07471

6/99